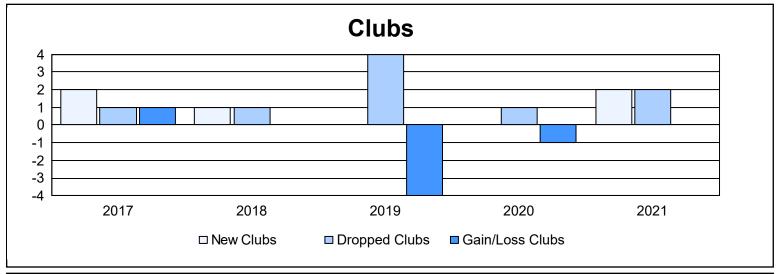

District 35 O As of June 2021 Cumulative

| Year      | New<br>Clubs | Dropped<br>Clubs | Gain/<br>Loss<br>Clubs | New<br>Members | Charter<br>Members | Reinstate<br>Members | Transfer<br>Members | Total<br>Member<br>Added | Total<br>Members<br>Dropped | Gain/<br>Loss<br>Members |
|-----------|--------------|------------------|------------------------|----------------|--------------------|----------------------|---------------------|--------------------------|-----------------------------|--------------------------|
| 2016-2017 | 2            | 1                | 1                      | 185            | 49                 | 5                    | 27                  | 266                      | 231                         | 35                       |
| 2017-2018 | 1            | 1                | 0                      | 170            | 27                 | 14                   | 22                  | 233                      | 309                         | -76                      |
| 2018-2019 | 0            | 4                | -4                     | 153            | 4                  | 11                   | 22                  | 190                      | 249                         | -59                      |
| 2019-2020 | 0            | 1                | -1                     | 101            | 4                  | 66                   | 24                  | 195                      | 289                         | -94                      |
| 2020-2021 | 2            | 2                | 0                      | 210            | 75                 | 19                   | 20                  | 324                      | 279                         | 45                       |
| Average   | 1            | 2                | -1                     | 164            | 32                 | 23                   | 23                  | 242                      | 271                         | -30                      |